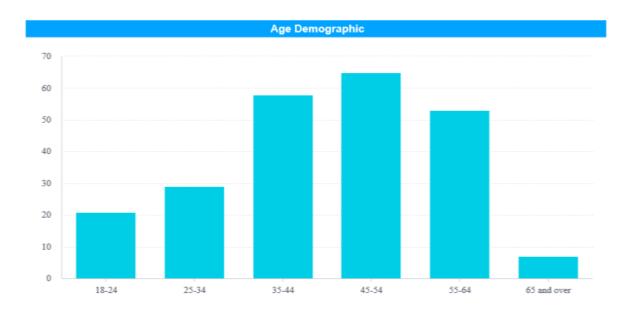

14     | £2.50 per hour          | 0.60p                | £14.06 per day  |
| SA74360      | £2.40 per hour          | 0.60p                | £13.32 per day  |
| SA352846     | £2.35per hour           | 0.60p                | £12.95 per day  |
| SA351118     | £2.35per hour           | 0.60p                | £12.95 per day  |
| SA325061     | £2.35per hour           | 0.60p                | £12.95 per day  |
| SA287991     | £2.25per hour           | 0.60p                | £12.21 per day  |
| SA254601     | £2.25per hour           | 0.60p                | £12.21 per day  |
| Temp to Perm |                         | Temp Position        | Date went Perm  |
| SA371387     | 7.03 per day            | Rough Sleeper Worker | Jul-20          |

### **Diversity**





Ethnicity





Average Age