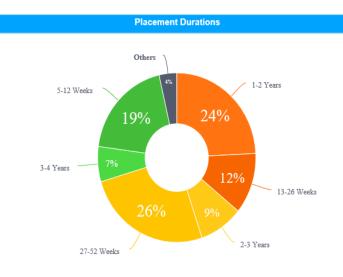

| 1-2 Years              | Regeneration                                     | Major Infrastructure Projects                               |               |
|                                                     | 1-2 Years              | Place and Development                            | Building Management - DNU 06/2020                           |               |
|                                                     | 3-4 Years              | Chief Executive                                  | Regeneration Development                                    |               |
|                                                     | 3-4 Years              | Regeneration                                     | Regeneration Development                                    |               |



### Percentage of active Placements Duration August 2020

### The number of temporary staff who are Slough residents.

June 2020 – 46 of 194 local – 23.7% July 2020 – 65 of 210 local – 31% August 2020 – 71 of 224 local – 31.7%



### Phase 1 CDL transfer – September 2020

**Phase 1** – Target those agency workers **14** weeks or beyond that are not in the manual labour, admin, planning or social care categories. Establish a running order of largest savings first.

#### 29 workers have been highlighted in Phase 1

Currently 20 workers that are in discussion with CDL and daily savings shown.

| Placement    | Current Supplier Margin | CDL Margin           | Savings per day |
|--------------|-------------------------|----------------------|-----------------|
| SA354165     | £96.00 per day