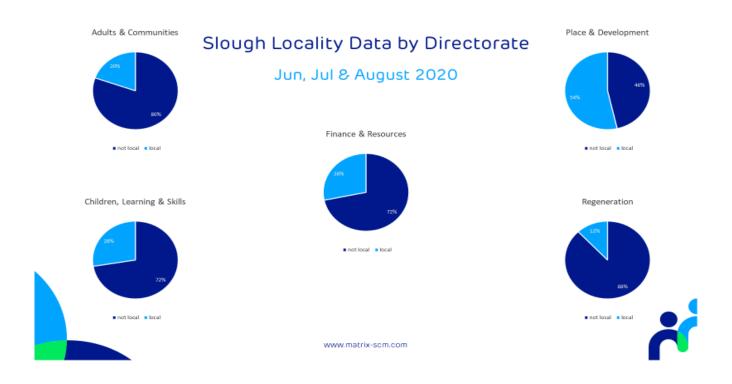

### The number of temporary staff who are Slough residents.

June 2020 – 46 of 194 local – 23.7% July 2020 – 65 of 210 local – 31% August 2020 – 71 of 224 local – 31.7%