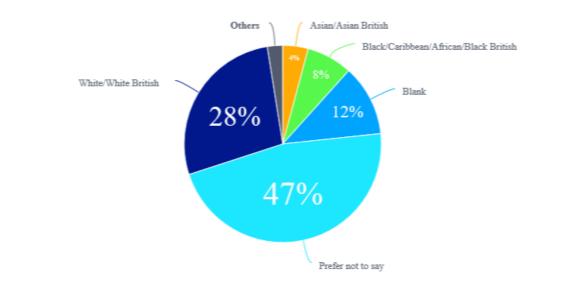

r day  |
| SA229014     | £2.50 per hour          | 0.60p                | £14.06 per day  |
| SA74360      | £2.40 per hour          | 0.60p                | £13.32 per day  |
| SA352846     | £2.35per hour           | 0.60p                | £12.95 per day  |
| SA351118     | £2.35per hour           | 0.60p                | £12.95 per day  |
| SA325061     | £2.35per hour           | 0.60p                | £12.95 per day  |
| SA287991     | £2.25per hour           | 0.60p                | £12.21 per day  |
| SA254601     | £2.25per hour           | 0.60p                | £12.21 per day  |
| Temp to Perm |                         | Temp Position        | Date went Perm  |
| SA371387     | 7.03 per day            | Rough Sleeper Worker | Jul-20          |

### **Diversity**





Ethnicity





Average Age