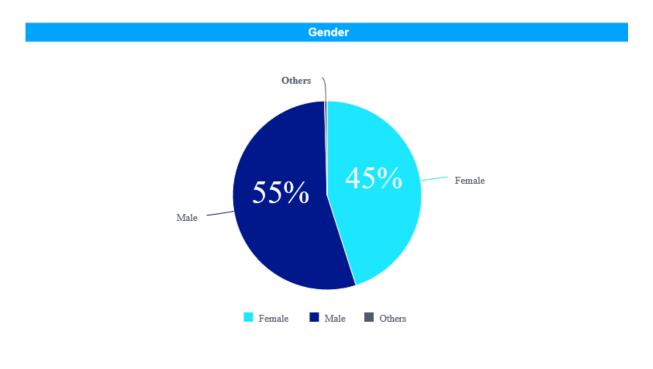

| £35.65 per day  |
| SA229014     | £2.50 per hour          | 0.60p                | £14.06 per day  |
| SA74360      | £2.40 per hour          | 0.60p                | £13.32 per day  |
| SA352846     | £2.35per hour           | 0.60p                | £12.95 per day  |
| SA351118     | £2.35per hour           | 0.60p                | £12.95 per day  |
| SA325061     | £2.35per hour           | 0.60p                | £12.95 per day  |
| SA287991     | £2.25per hour           | 0.60p                | £12.21 per day  |
| SA254601     | £2.25per hour           | 0.60p                | £12.21 per day  |
| Temp to Perm |                         | Temp Position        | Date went Perm  |
| SA371387     | 7.03 per day            | Rough Sleeper Worker | Jul-20          |

### **Diversity**





Ethnicity





Average Age